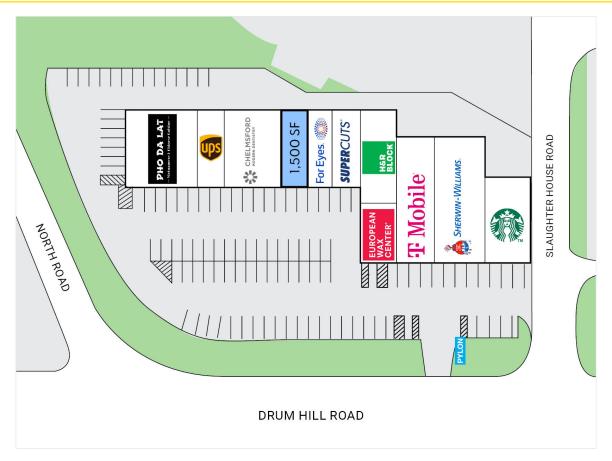

### **DESCRIPTION**

- 1,500 SF Available
- Located off Exit 32 (Drum Hill rotary) on Rte. 3 in Chelmsford
- The Drum Hill Rotary is at the entrance to the Drum Hill shopping district with an average of 34,000 vehicles per day
- Nearby retailers include Walmart, Hannaford, Panera Bread, Dunkin' Donuts, and Chipotle
- Over 299,000 annual visitors\*

### SITE DATA

Space Available: 1,500 SF Available

**Key Tenants:** Starbucks, Sprint, Supercuts

and H&R Block

Avg. Daily Traffic: 34,000 vehicles per day

(Drum Hill Road)

**Parking:** 98 spaces (4.0/1,000 SF)