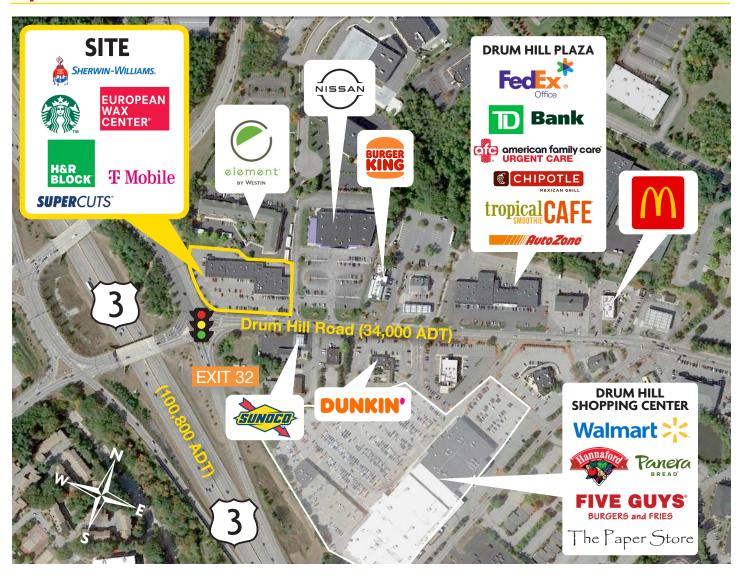

### **DESCRIPTION**

- 1,500 SF Available
- Located off Exit 32 (Drum Hill rotary) on Rte. 3 in Chelmsford
- The Drum Hill Rotary is at the entrance to the Drum Hill shopping district with an average of 34,000 vehicles per day
- Nearby retailers include Walmart, Hannaford, Panera Bread, Dunkin' Donuts, and Chipotle
- Over 299,000 annual visitors\*

### SITE DATA

Space Available: 1,500 SF Available

**Key Tenants:** Starbucks, Sprint, Supercuts

and H&R Block

Avg. Daily Traffic: 34,000 vehicles per day

(Drum Hill Road)

**Parking:** 98 spaces (4.0/1,000 SF)