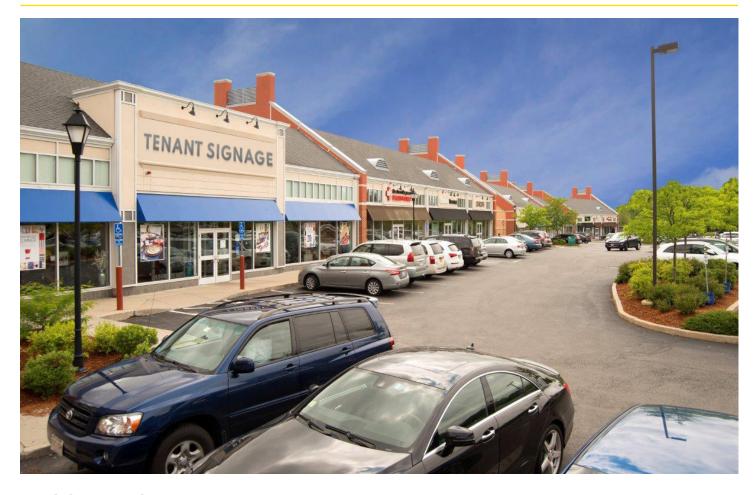

# **Eaglewood Shops**

175 Turnpike Street, North Andover, MA 01845

### **DESCRIPTION**

- 2,433 SF -10,591 SF
- Located on Rte. 114 in the primary retail corridor of North Andover
- 1/2 mile from Merrimack College (4,000 students)
- 3/4 mile South of exit 42A off I-495
- Area retailers include Market Basket, CVS, Walgreens, T.J. Maxx, Petco, Panera Bread, Dunkin' Donuts, Bertucci's, Kohl's
- 76,742 SF Shopping Center
- Over 1.2 million annual visitors\*