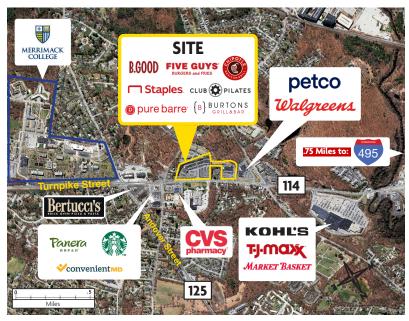

### **DESCRIPTION**

- 2,433 SF -10,591 SF
- Located on Rte. 114 in the primary retail corridor of North Andover
- 1/2 mile from Merrimack College (4,000 students)
- 3/4 mile South of exit 42A off I-495
- Area retailers include Market Basket, CVS, Walgreens, T.J. Maxx, Petco, Panera Bread, Dunkin' Donuts, Bertucci's, Kohl's
- 76,742 SF Shopping Center
- Over 1.2 million annual visitors\*