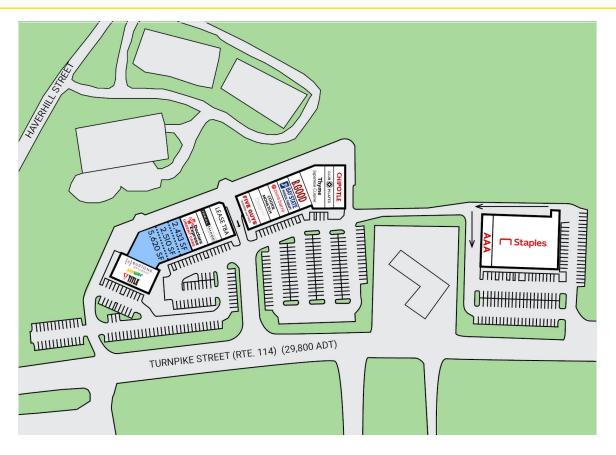

### **SITE DATA**

**Available space:** 2,433 SF -10,591 SF

**Avg. Daily Traffic:** 29,800 vehicles per day **Parking:** 5.3/1,000 SF (414 spaces)

**Anchor Tenants:** Chipotle, Burtons, and Five Guys