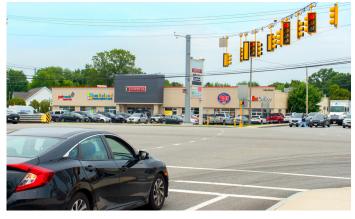

#### **DESCRIPTION**

- 2,839 SF Available
- 35,779 SF shopping center located at the corner of Lyman Street and Route 9 in Westborough
- One of three signalized intersections on Route 9 in Westborough
- Route 9 is a primary east-west commuting roadway in eastern Massachusetts
- The center is 2 miles west of I-495 and 2.75 miles northwest of I-90 (Massachusetts Turnpike)
- Area retailers include: Stop & Shop, CVS, Starbucks, Dunkin' Donuts, Staples, Citizens Bank, Bank of America, HomeGoods, Marshalls, Bertucci's, Burlington Coat Factory, Chik-Fil-A
- Over 220,000 annual visitors\*

### **SITE DATA**

**Key Tenants:** Dollar Tree, Chipotle,

Jersey Mike's and FedEx

Space Available: 2,839 SF

**Parking:** 4.6 per 1,000 SF

**ADT:** 50,300 vehicles on Rte. 9

8,420 vehicles on Lyman Street