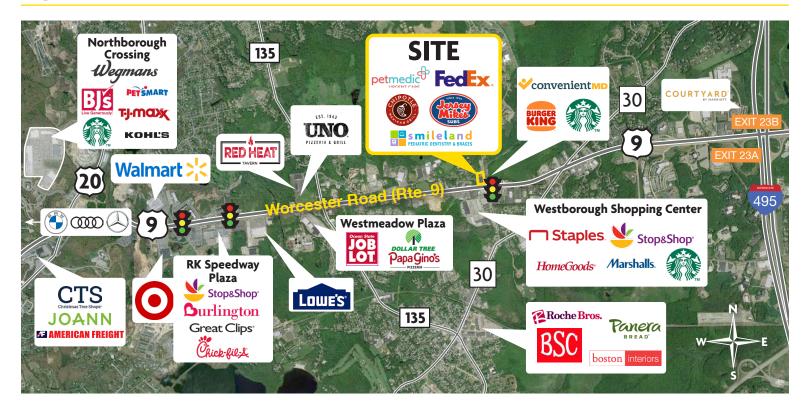

#### **DESCRIPTION**

- 2,839 SF Available
- 35,779 SF shopping center located at the corner of Lyman Street and Route 9 in Westborough
- One of three signalized intersections on Route 9 in Westborough
- Route 9 is a primary east-west commuting roadway in eastern Massachusetts
- The center is 2 miles west of I-495 and 2.75 miles northwest of I-90 (Massachusetts Turnpike)
- Area retailers include: Stop & Shop, CVS, Starbucks, Dunkin' Donuts, Staples, Citizens Bank, Bank of America, HomeGoods, Marshalls, Bertucci's, Burlington Coat Factory, Chik-Fil-A
- Over 220,000 annual visitors\*

### **SITE DATA**

**Key Tenants:** Dollar Tree, Chipotle,

Jersey Mike's and FedEx

Space Available: 2,839 SF

**Parking:** 4.6 per 1,000 SF

**ADT:** 50,300 vehicles on Rte. 9

8,420 vehicles on Lyman Street