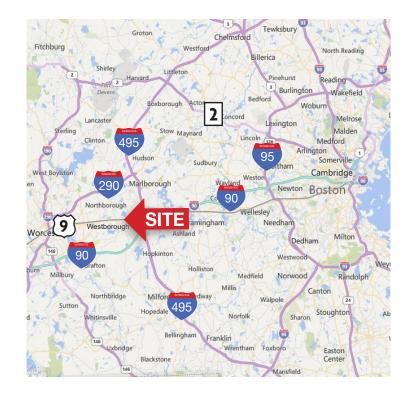

#### **DESCRIPTION**

- 2,839 SF Available
- 35,779 SF shopping center located at the corner of Lyman Street and Route 9 in Westborough
- One of three signalized intersections on Route 9 in Westborough
- Route 9 is a primary east-west commuting roadway in eastern Massachusetts
- The center is 2 miles west of I-495 and 2.75 miles northwest of I-90 (Massachusetts Turnpike)
- Area retailers include: Stop & Shop, CVS, Starbucks, Dunkin' Donuts, Staples, Citizens Bank, Bank of America, HomeGoods, Marshalls, Bertucci's, Burlington Coat Factory, Chik-Fil-A
- Over 220,000 annual visitors\*