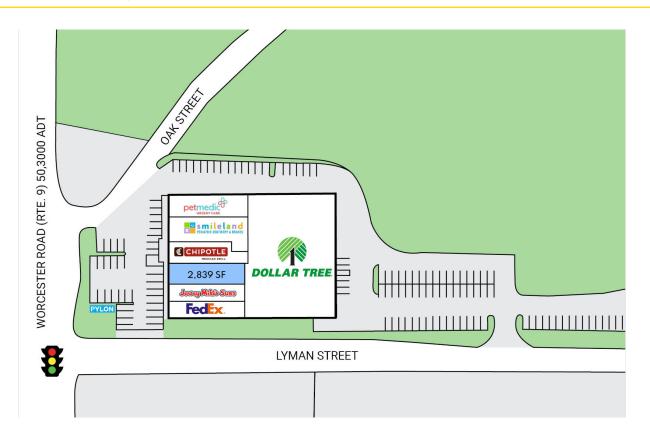

#### **DESCRIPTION**

- 2,839 SF Available
- 35,779 SF shopping center located at the corner of Lyman Street and Route 9 in Westborough
- One of three signalized intersections on Route 9 in Westborough
- Route 9 is a primary east-west commuting roadway in eastern Massachusetts
- The center is 2 miles west of I-495 and 2.75 miles northwest of I-90 (Massachusetts Turnpike)
- Area retailers include: Stop & Shop, CVS, Starbucks, Dunkin' Donuts, Staples, Citizens Bank, Bank of America, HomeGoods, Marshalls, Bertucci's, Burlington Coat Factory, Chik-Fil-A
- Over 220,000 annual visitors\*

### **SITE DATA**

**Key Tenants:** Dollar Tree, Chipotle,

Jersey Mike's and FedEx

Space Available: 2,839 SF

**Parking:** 4.6 per 1,000 SF

**ADT:** 50,300 vehicles on Rte. 9

8,420 vehicles on Lyman Street