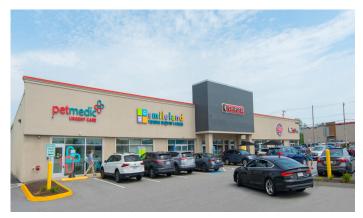

#### **DESCRIPTION**

- 2,839 SF Available
- 35,779 SF shopping center located at the corner of Lyman Street and Route 9 in Westborough
- One of three signalized intersections on Route 9 in Westborough
- Route 9 is a primary east-west commuting roadway in eastern Massachusetts
- The center is 2 miles west of I-495 and 2.75 miles northwest of I-90 (Massachusetts Turnpike)
- Area retailers include: Stop & Shop, CVS, Starbucks, Dunkin' Donuts, Staples, Citizens Bank, Bank of America, HomeGoods, Marshalls, Bertucci's, Burlington Coat Factory, Chik-Fil-A
- Over 220,000 annual visitors\*

### **SITE DATA**

**Key Tenants:** Dollar Tree, Chipotle,

Jersey Mike's and FedEx

Space Available: 2,839 SF

**Parking:** 4.6 per 1,000 SF

**ADT:** 50,300 vehicles on Rte. 9

8,420 vehicles on Lyman Street