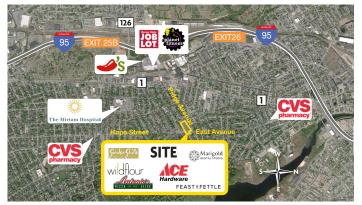

# 727 East Avenue, Pawtucket, RI

### **SITE DATA**

**Space Available:** 1,400 SF & 3,037 SF

Key Tenants: Ace Hardware, Antonio's Pizza, Wildflour Bakery, Garden Grill, Hillside Family Medical, Maven's Delicatessen

Parking: 4.8/1,000 SF