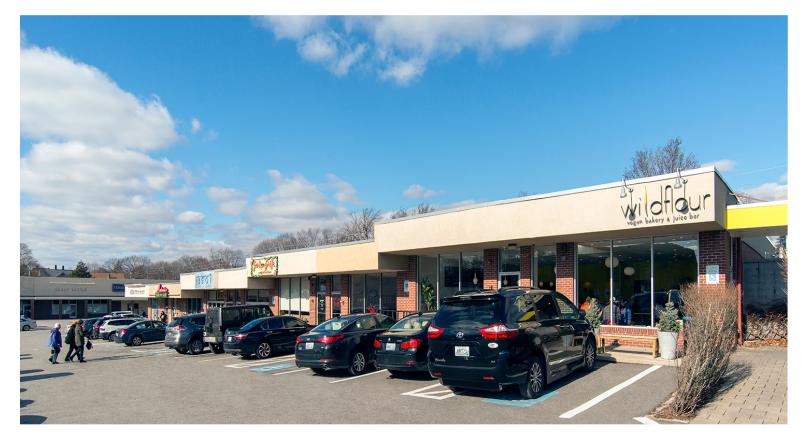

### DESCRIPTION

- 1,400 SF & 3,037 SF Available
- Center serves the east side of Providence and the city of Pawtucket
- 1.6 miles north of Brown University (9,000 students)
- Approximately 1 hour from downtown Boston
- 37K SF shopping center
- Over 232,000 annual visitors\* \*Source: Placer.ai

### **SITE DATA**

**Space Available:** 1,400 SF & 3,037 SF

Key Tenants: Ace Hardware, Antonio's Pizza, Wildflour Bakery, Garden Grill, Hillside Family Medical, Maven's Delicatessen

Parking: 4.8/1,000 SF