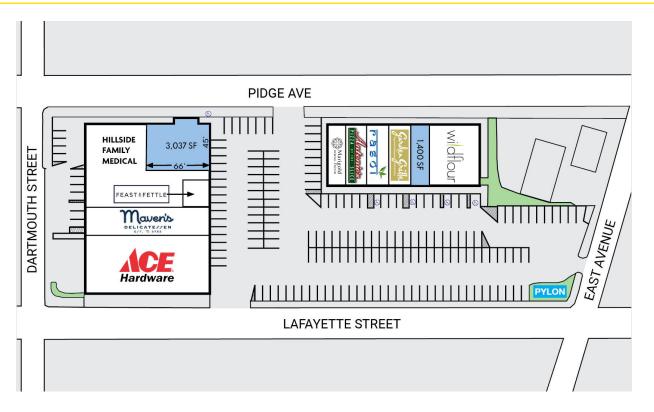

### **SITE DATA**

**Space Available:** 1,400 SF & 3,037 SF

Key Tenants: Ace Hardware, Antonio's Pizza, Wildflour Bakery, Garden Grill, Hillside Family Medical, Maven's Delicatessen

Parking: 4.8/1,000 SF