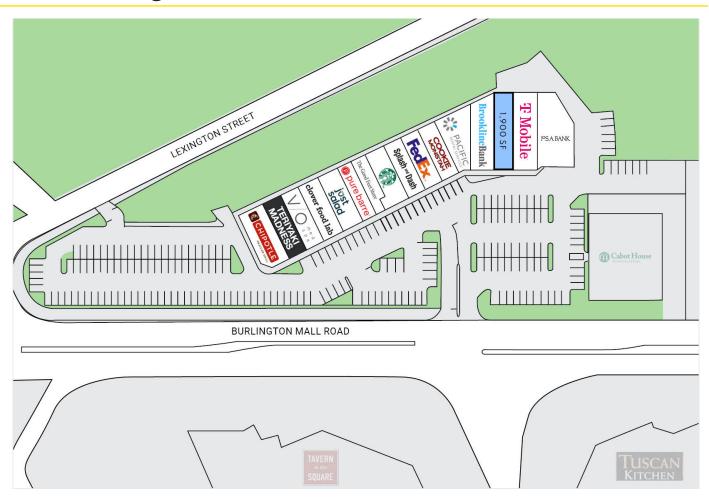

#### **DESCRIPTION**

- 1,900 SF Available
- 33,298 SF retail center
- Signalized intersection on Burlington Mall Road
- Located directly across from the Burlington Mall entrance, The District (1.3 million SF of office, includes 170-room hotel and 6 restaurants) and 1/8 mile from Lahey Hospital and Medical Center
- Located 1/4 mile from Route 128/95,
   Routes 3 and 3A
- Daytime population 75,930 within 3 miles
- Residential population 64,222 within 3 miles
- Recent facade renovation
- Over 355,000 annual visitors\*

### SITE DATA

Space Available: 1,900 SF

Tenants: Chipotle, Starbucks, FedEx

Cookie Monstah, Brookline Bank,

Pure Barre, and T-Mobile

**ADT:** 25,200 vehicles per day

**Parking:** 5.1/1,000 SF