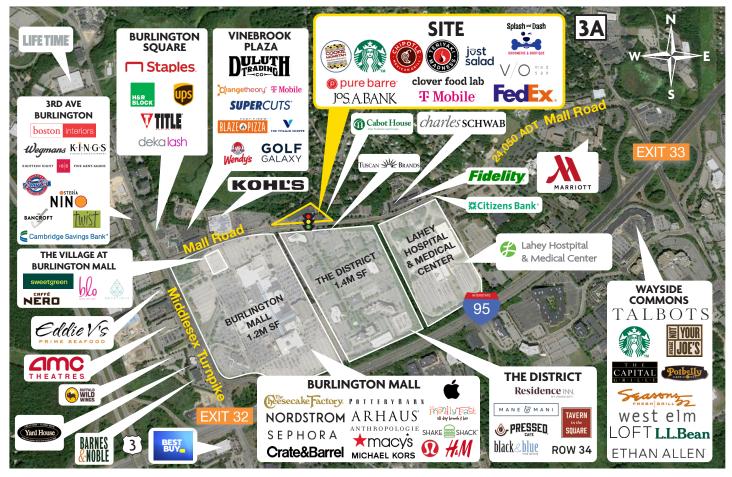

#### **DESCRIPTION**

- 1,900 SF Available
- 33,298 SF retail center
- Signalized intersection on Burlington Mall Road
- Located directly across from the Burlington Mall entrance, The District (1.3 million SF of office, includes 170-room hotel and 6 restaurants) and 1/8 mile from Lahey Hospital and Medical Center
- Located 1/4 mile from Route 128/95,
   Routes 3 and 3A
- Daytime population 75,930 within 3 miles
- Residential population 64,222 within 3 miles
- Recent facade renovation
- Over 355,000 annual visitors\*

### SITE DATA

Space Available: 1,900 SF

Tenants: Chipotle, Starbucks, FedEx

Cookie Monstah, Brookline Bank,

Pure Barre, and T-Mobile

**ADT:** 25,200 vehicles per day

**Parking:** 5.1/1,000 SF