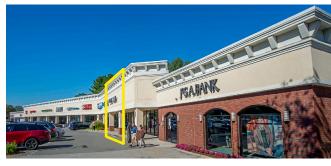

### SITE DATA

Space Available: 1,900 SF

Tenants: Chipotle, Starbucks, FedEx

Cookie Monstah, Brookline Bank,

Pure Barre, and T-Mobile

**ADT:** 25,200 vehicles per day

**Parking:** 5.1/1,000 SF