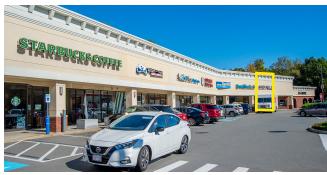

### SITE DATA

Space Available: 1,900 SF

Tenants: Chipotle, Starbucks, FedEx

Cookie Monstah, Brookline Bank,

Pure Barre, and T-Mobile

**ADT:** 25,200 vehicles per day

**Parking:** 5.1/1,000 SF