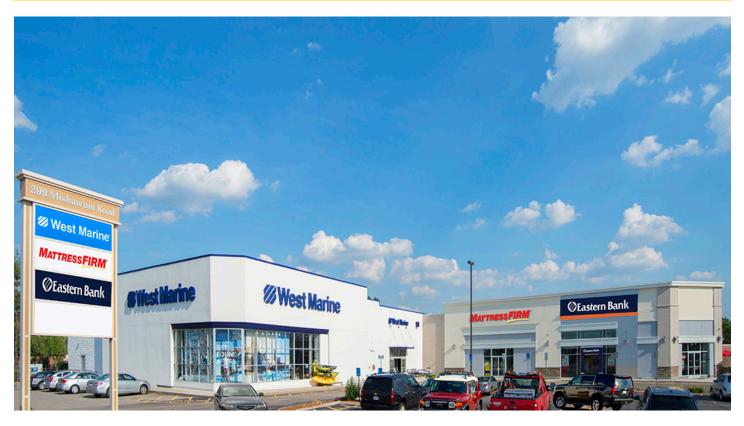

## West Marine Plaza

299 Mishawum Road, Woburn, MA 01801

#### **DESCRIPTION**

- Fully Leased
- Directly across from Woburn Village (former Woburn Mall) 700,000 SF mixed-use, and new Avalon Woburn apartments (350 units)
- Woburn Village tenants include; TJ-Maxx & HomeGoods, Market Basket, Tavern in the Square, Crumbl Cookies, Panera Bread, Cava, Caffe Nero, Shake Shack and Homesense
- 23,327 office population within 1 mile
- Area retailers include Kohl's, Lowe's, Ulta, Chick-fil-A, Petco, and Target

#### SITE DATA

Space Available: Fully Leased

Tenants: West Marine,

MattressFIRM, & Eastern Bank

Avg. Daily Traffic: 24,400

**Parking:** 5.2 per 1,000 SF