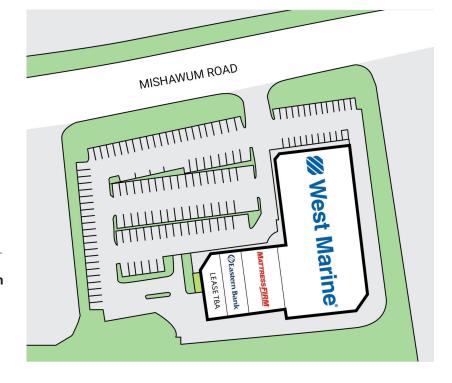

#### SITE DATA

Space Available: Fully Leased

Tenants: West Marine,

MattressFIRM, & Eastern Bank

Avg. Daily Traffic: 24,400

**Parking:** 5.2 per 1,000 SF