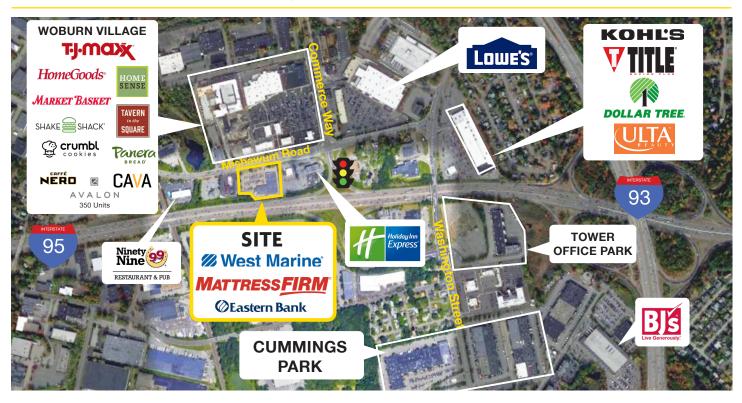

#### **DESCRIPTION**

- Fully Leased
- Directly across from Woburn Village (former Woburn Mall) 700,000 SF mixed-use, and new Avalon Woburn apartments (350 units)
- Woburn Village tenants include; TJ-Maxx & HomeGoods, Market Basket, Tavern in the Square, Crumbl Cookies, Panera Bread, Cava, Caffe Nero, Shake Shack and Homesense
- 23,327 office population within 1 mile
- Area retailers include Kohl's, Lowe's, Ulta, Chick-fil-A, Petco, and Target