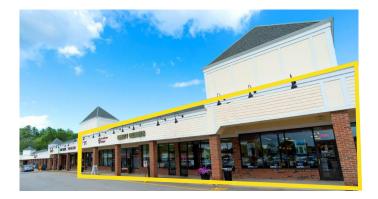

### DESCRIPTION

- 1,596 SF 9,946 SF (inline spaces and endcap with outdoor patio available)
- 123,842 SF shopping center
- Only grocery-anchored center in Stow serving the affluent towns of Stow, Boxborough, Bolton, and Harvard
- Conveniently located on Great Road (Rte. 117) and Rte. 62
- Three second-gen opportunities including: office, salon, and restaurant
- Pylon space available
- Over 583,000 visits annually\* \*Source: Placer.ai

### **SITE DATA**

| Space Available: | 1,596 SF - 9,946 SF (end cap  |  |
|------------------|-------------------------------|--|
| -                | with outdoor patio and inline |  |
|                  | spaces available)             |  |