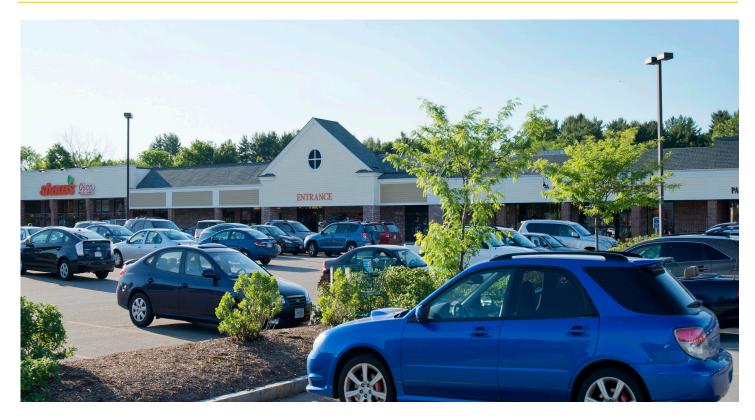

## Stow Shopping Center 117 Great Road (Rte. 117 & 62) Stow, MA 01775 Space for Lease

### DESCRIPTION

- 1,596 SF 9,946 SF (inline spaces and endcap with outdoor patio available)
- 123,842 SF shopping center
- Only grocery-anchored center in Stow serving the affluent towns of Stow, Boxborough, Bolton, and Harvard
- Conveniently located on Great Road (Rte. 117) and Rte. 62
- Three second-gen opportunities including: office, salon, and restaurant
- Pylon space available
- Over 583,000 visits annually\* \*Source: Placer.ai