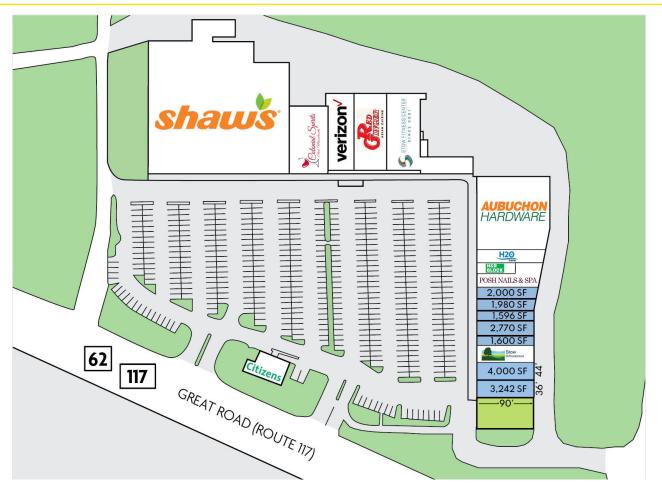

### DESCRIPTION

- 1,596 SF 9,946 SF (inline spaces and endcap with outdoor patio available)
- 123,842 SF shopping center
- Only grocery-anchored center in Stow serving the affluent towns of Stow, Boxborough, Bolton, and Harvard
- Conveniently located on Great Road (Rte. 117) and Rte. 62
- Three second-gen opportunities including: office, salon, and restaurant
- Pylon space available
- Over 583,000 visits annually\* \*Source: Placer.ai

### **SITE DATA**

| Space Available: | 1,596 SF - 9,946 SF (end cap  |  |
|------------------|-------------------------------|--|
| -                | with outdoor patio and inline |  |
|                  | spaces available)             |  |

- Anchor Tenants: Shaw's Supermarket, Citizens Bank, Aubuchon Hardware, Colonial Spirits
- Avg. Daily Traffic: 19,000 vehicles
- Parking: 481 Spaces