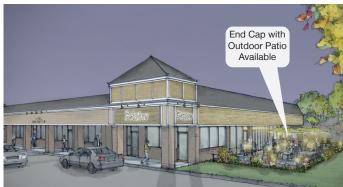

### DESCRIPTION

- 1,596 SF 9,946 SF (inline spaces and endcap with outdoor patio available)
- 123,842 SF shopping center
- Only grocery-anchored center in Stow serving the affluent towns of Stow, Boxborough, Bolton, and Harvard
- Conveniently located on Great Road (Rte. 117) and Rte. 62
- Three second-gen opportunities including: office, salon, and restaurant
- Pylon space available
- Over 583,000 visits annually\* \*Source: Placer.ai

### **SITE DATA**

| Space Available: | 1,596 SF - 9,946 SF (end cap  |  |
|------------------|-------------------------------|--|
| -                | with outdoor patio and inline |  |
|                  | spaces available)             |  |