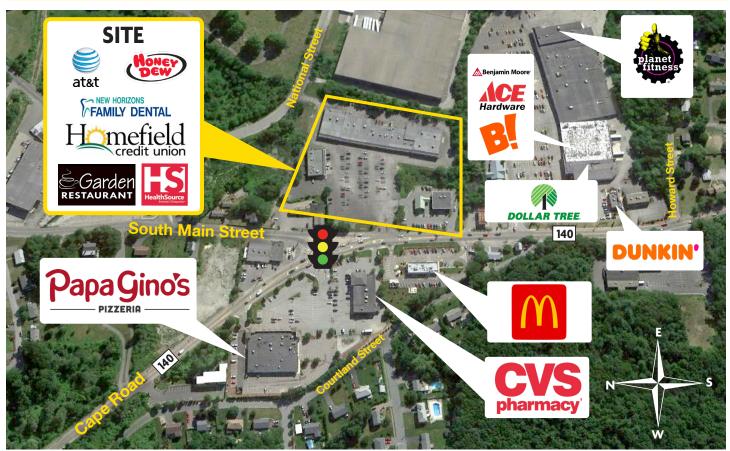

## DESCRIPTION

- 3,556 SF 10,000 SF available
- 50,205 SF shopping center
- Located on Route 140 (South Main Street) in Milford, MA
- 1 mile south of the commercial center of Milford
- The property consists of four single-story retail buildings
- 22,516 employees work within a 3 mile radius of the site
- Over 118,000 annual visitors\* (\*Source: Placer.ai)

## **SITE DATA**

| Space Available: | 3,556 SF - 10,000 SF available                                              |
|------------------|-----------------------------------------------------------------------------|
| Key Tenants:     | Homefield Credit Union,<br>AT&T, Honey Dew Donuts,<br>The Garden Restaurant |
| Parking:         | 342 spaces (6.8 per 1,000 SF)                                               |
| ADT:             | 13,700 - Cape Road                                                          |

12,000 - South Main