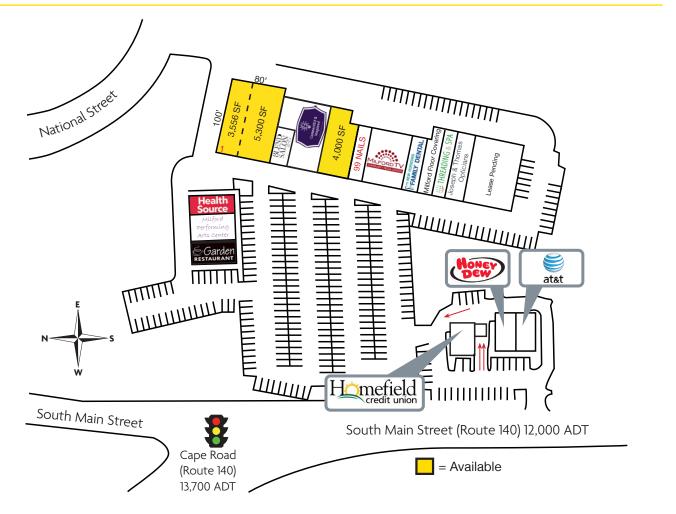

## DESCRIPTION

- 3,556 SF 10,000 SF available
- 50,205 SF shopping center
- Located on Route 140 (South Main Street) in Milford, MA
- 1 mile south of the commercial center of Milford
- The property consists of four single-story retail buildings
- 22,516 employees work within a 3 mile radius of the site
- Over 118,000 annual visitors\* (\*Source: Placer.ai)

## **SITE DATA**

| Space Available: | 3,556 SF - 10,000 SF available                                              |
|------------------|-----------------------------------------------------------------------------|
| Key Tenants:     | Homefield Credit Union,<br>AT&T, Honey Dew Donuts,<br>The Garden Restaurant |
| Parking:         | 342 spaces (6.8 per 1,000 SF)                                               |
| ADT:             | 13,700 - Cape Road                                                          |

12,000 - South Main